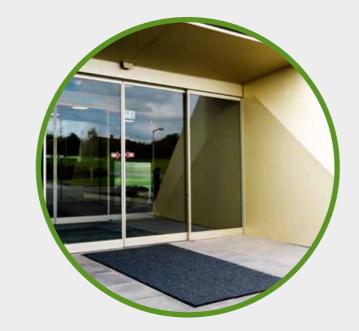

#### Anti-Fatigue Mat

Anti-Fatigue mats act as an aid to relieve the physical strain that people who stand for long periods of time on hard surfaces experience. These mats are ideal for washrooms, kitchens, workshops and warehouses.