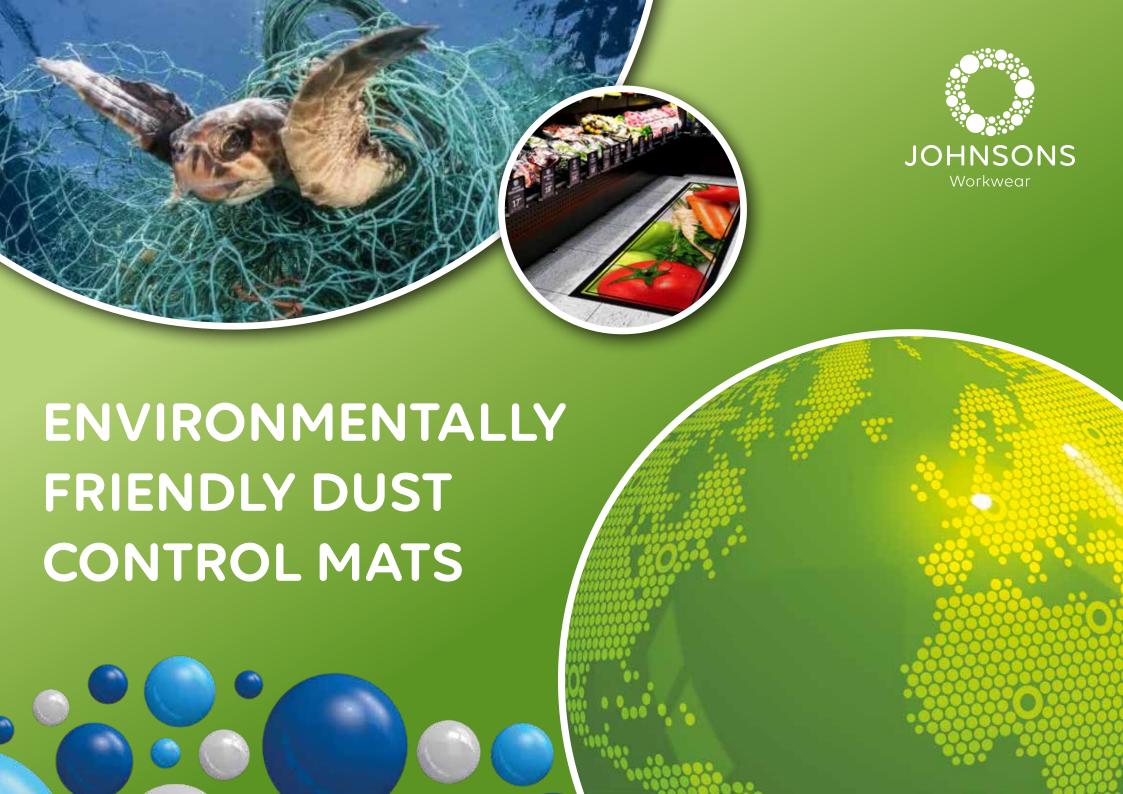

Save up to 14% on your maintenance costs and reduce cleaning times by 44%\*, through the use of a mat rental service from Johnsons Workwear.

With Johnsons' mats, you can expect industry-leading customer service from our trained and experienced employees and can enjoy the following benefits: