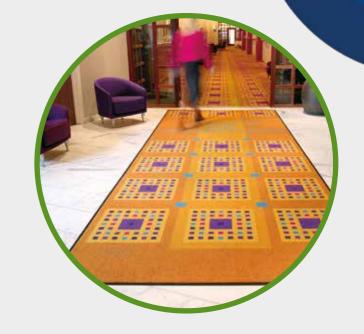

## Standard and Personalised Dust Mats

Standard and personalised dust mats are ideal for showrooms, offices, washrooms, kitchens, workshops and warehouse areas. We offer a full range of customised image mats that are tailored to your company hours, logo and messages.

# Create your own customised messages on your mats.

- Feature your company logo
- · Highlight products in public areas.
- Create a great first impression.

Book your FREE site survey.

Call 0800 592 254 or email
enquiries@johnsonsworkwear.com