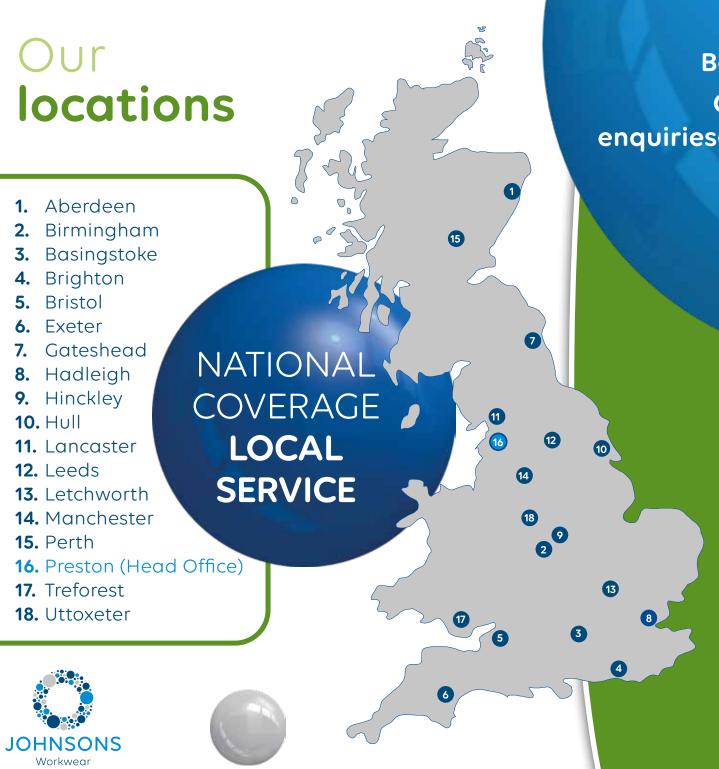

ption or main entrance areas and warehouse areas.



#### Anti-Fatigue Mat

Anti-Fatigue mats act as an aid to relieve the physical strain that people who stand for long periods of time on hard surfaces experience. These mats are ideal for washrooms, kitchens, workshops and warehouses.



## Standard and Personalised Dust Mats

Standard and personalised dust mats are ideal for showrooms, offices, washrooms, kitchens, workshops and warehouse areas. We offer a full range of customised image mats that are tailored to your company hours, logo and messages.

Create visible safeguards with our Dust Control Mats and Social Distancing Mats



# Create your own customised messages on your mats.

- Feature your company logo
- · Highlight products in public areas.
- Create a great first impression.



Book your FREE site survey.

Call 0800 592 254 or email
enquiries@johnsonsworkwear.com

Choose from our range of services including:

- Industrial wipers
- Cotton towels
- Personal locker services

www.johnsonsworkwear.com