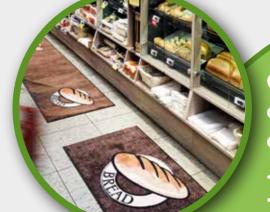

## Standard and Personalised Dust Mats

Standard and personalised dust mats are ideal for showrooms, offices, washrooms, kitchens, workshops and warehouse areas. We offer a full range of customised image mats that are tailored to your company hours, logo and messages.

# Create your own customised messages on your mats.

- Feature your company logo
- · Highlight products in public areas.
- Create a great first impression.

Book your FREE site survey.

Call 0800 592 254 or email
enquiries@johnsonsworkwear.com